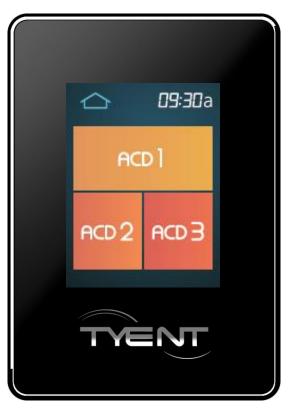

#### Best usage environment beyond the existing water ionizer.

It offers a familiar usage environment which users can recognize easily.

Display line of the set status

Functional water operation

Display line of filter usage

### Icon : description

| <b>Q</b> | Set up       | ALK              | Alkaline water |
|----------|--------------|------------------|----------------|
| <b>4</b> | Voice on     | ACD              | Acidic water   |
| *        | Voice off    | H <sub>2</sub> O | Purified water |
| <b>①</b> | Cleaning     | TURBO            | Turbo water    |
| <b>6</b> | Eco mode on  | F1               | Filter 1 usage |
| 8        | Eco mode off | F2               | Filter 2 usage |