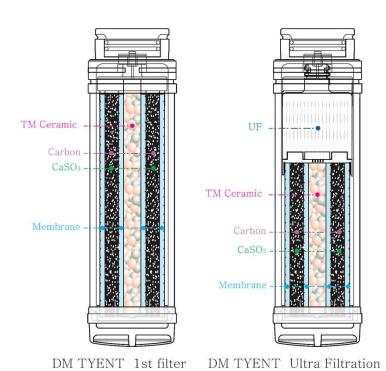

#### **FILTER SYSTEM**

**Excellent filtration System** 

As membrane Multilayer filtration system, 0.5~5 micrometer artificial film filters contaminated materials including ordinary bacteria while maintaining essential minerals in the water. Especially, Depth filtration system by multiple media filtration makes the filter lifetime longer and filtration function better.

#### **Multi-function**

Membrane filter, activated carbon and functional ceramics are combined to perform multiple functions

#### NO binder! 100% carbon utilization

No use synthetic resins binder to make block, so injected carbon is 100% utilized.

#### **Excellent water flow system**

It can be maintain rich water discharge capacity due to decreasing the reduction of water discharge capacity appearing in existing block type.

#### **Excellent adsorption**

Removes remnant chlorine and harmful chemical substances through an activation-absorption method using special GAC.

#### **Prevention of carbon separation**

Prevention of the phenomenon of Carbon secession according to decrease coherence of binder which is one of the weaknesses in existing block by applying a M/B Filter Core.