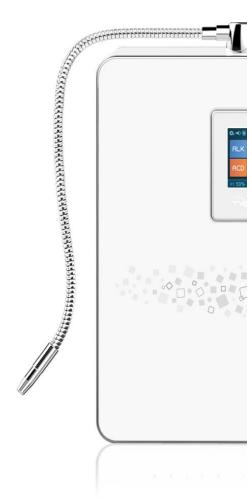

## Standard for premium water ionizer

**TFT LCD Screen with a Clear Picture Tone** 

A 262,000 Color Touch LCD Display provides Diverse information in true vivid colors.

Wall-mounted type

Wall-mounted type for making better use of a space

**Comfortable newness** 

It offers familiar product usage environment like using a smartphone.

46cm flexible water outlet tube.

Water can be generated to the desired angle and direction

Simple Filter Replacement

## Chrome decorative point Modern and stylish design

Stylish design with chrome decoration and soft round square shapes.