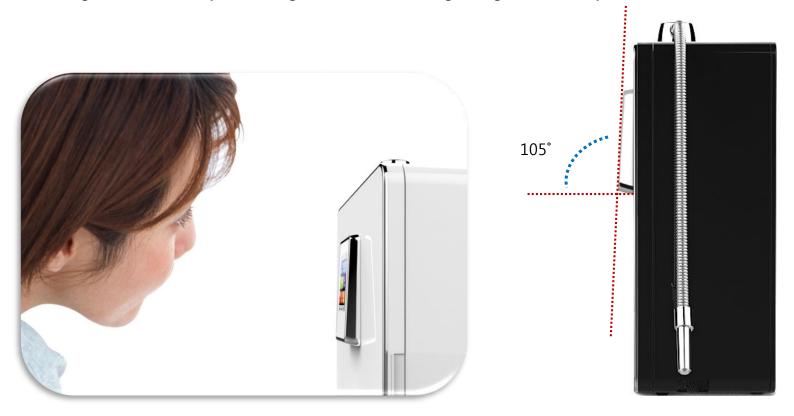

## **Product Feature- Comfortable screen angle**

Designed of optimal control panel for comfortable usage.

Best angles for touching the screen which is considered comfortable usage and eyeline.

The angle of touch screen panel is designed to facilitate user's gaze angle and touch operation.