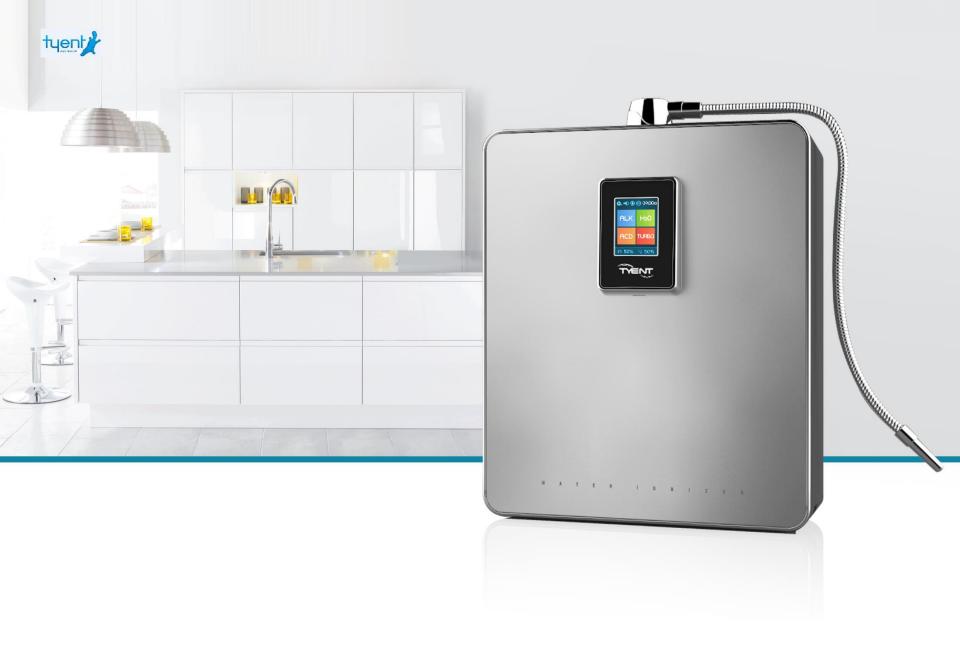

## Standard for premium water ionizer

**TFT LCD Screen with a Clear Picture Tone** 

A 262,000 Color Touch LCD Display provides Diverse information in true vivid colors.

Wall-mounted type

Wall-mounted type for making better use of a space

**Comfortable newness** 

It offers familiar product usage environment like using a smartphone.

46cm flexible water outlet tube.

Water can be generated to the desired angle and direction

Simple Filter Replacement

## Chrome decorative point Modern and stylish design

Stylish design with chrome decoration and soft round square shapes.