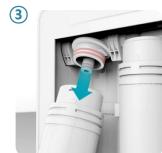

#### Open and close type door & simple filter replacement system

A simple filter replacement system along with one-touch Filter Usage Initialization Setting System makes filter management easy for any one.