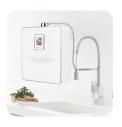

**Comfortable newness** 

It offers familiar product usage environment like using a smartphone.

46cm flexible water outlet tube.

Water can be generated to the desired angle and direction

Simple Filter Replacement

#### Best usage environment beyond the existing water ionizer.

It offers a familiar usage environment which users can recognize easily.

Display line of the set status

Functional water operation

Display line of filter usage