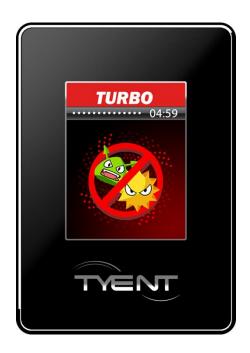

#### Strong TURBO functional water- Natural cleaning, Generation of sterilizing water

It generates sterilizing and cleaning water by electrolysis a pure water..

Turbo strong Alkaline water : pH  $11 \sim 12$  Turbo strong Acidic water: pH  $3.5 \sim 2.5$ 

\*The waters produced in TURBO mode are not intended for drinking.