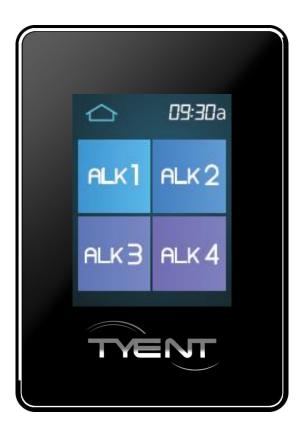

### Icon : description

| <b>Q</b> | Set up       | ALK              | Alkaline water |
|----------|--------------|------------------|----------------|
| <b>4</b> | Voice on     | ACD              | Acidic water   |
| *        | Voice off    | H <sub>2</sub> O | Purified water |
| <b>①</b> | Cleaning     | TURBO            | Turbo water    |
| <b>6</b> | Eco mode on  | F1               | Filter 1 usage |
| 8        | Eco mode off | F2               | Filter 2 usage |