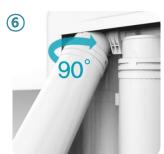

**Comfortable newness** 

It offers familiar product usage environment like using a smartphone.

46cm flexible water outlet tube.

Water can be generated to the desired angle and direction

Simple Filter Replacement