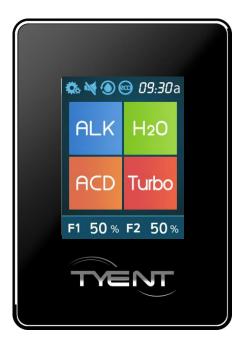

### Icon : description

| <b>Q</b> | Set up       | ALK              | Alkaline water |
|----------|--------------|------------------|----------------|
| <b>4</b> | Voice on     | ACD              | Acidic water   |
| *        | Voice off    | H <sub>2</sub> O | Purified water |
| <b>①</b> | Cleaning     | TURBO            | Turbo water    |
| <b>6</b> | Eco mode on  | F1               | Filter 1 usage |
| 8        | Eco mode off | F2               | Filter 2 usage |

#### Eco mode & Time mode

#### **Earth-Friendly Technology when in ECO Mode**

When setting the eco-mode, the LCD backlight will be turned off automatically during periods of non-use and the Time function is displayed