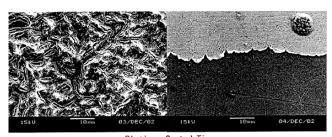

#### **ROUND MESH Electroylzer**

Electroylzer is most important part in water ionizer. The difference of the surface treatment determines the electrolysis efficiency.

#### A platinum coated titanium mesh covers

- Round-edge type for considering the characteristics of the electricity

Prevention of gas layer adhension due to high-efficiency electrolysis performance to the entire electrode plate

- Broad surface area
- Coated products have inconsistent surfaces, making

its actual surface area broader than that of electroplated products.

High-efficiency electrolysis
 The use of low voltage enables high-efficiency electrolysis performance