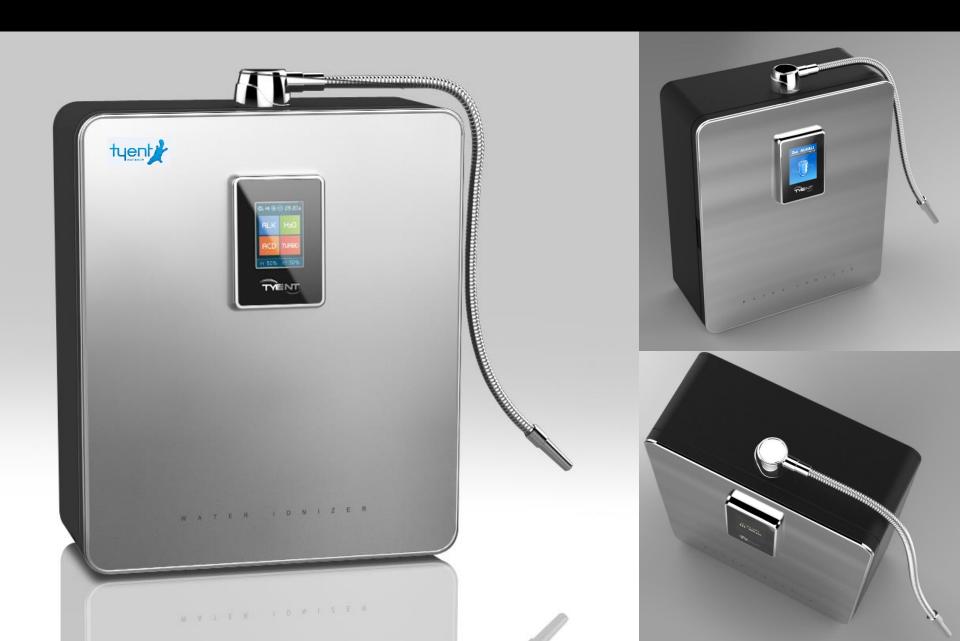

## Standard for premium water ionizer

**TFT LCD Screen with a Clear Picture Tone** 

A 262,000 Color Touch LCD Display provides Diverse information in true vivid colors.

Wall-mounted type

Wall-mounted type for making better use of a space

**Comfortable newness** 

It offers familiar product usage environment like using a smartphone.

46cm flexible water outlet tube.

Water can be generated to the desired angle and direction

Simple Filter Replacement

## Chrome decorative point Modern and stylish design

Stylish design with chrome decoration and soft round square shapes.