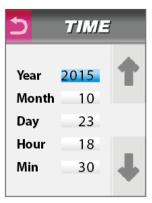

filter memory function of flow sensor.

#### Filter Usage Indication and Replacement Time Guide

Level of filter usage can be identified through the LCD Screen on a real time basis. The recommended replacement time is automatically displayed on the screen with a voice guide.

#### **Super Simple Filter Replacement System**

A simple filter replacement system along with one-touch Filter Usage Initialization Setting System makes filter management easy for any one.





### **Product Features – System setup mode**



#### **Convenience of Operating Condition Setting System**

Easy Setting System familiar to common users is employed, allowing the convenience of setting or canceling the desired through the LCD Screen.

- pH Control Function
- Volume Level Adjustment
- Setting the TIME















### **Product Features – Convenient function**

#### One touch type for water outflow / stop



#### **Electrical auto-water outflow control system**

It can be controlled water outflow / stop by adapting to electronic solenoid valve .

#### **FULL TOUCH SCREEN**

Simply pressing the touch the screen allows you to start and stop the flow of functional water.

#### **Voice announcement**



#### Voice announcement.

Functions under operation can be further identified by the top quality voice guided system Even though the voice function is turned off , the voice announcement will work when it requires user's attention,



#### Voice on/off and volume level control function

Voice announcement can be turned on or off according to user's choice.

The user can adjust the desired volume le