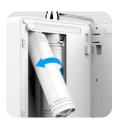

Women also can replace the filter easily.

MP3 Sound Quality with Guided Support

Clear voice announcement

Open-close type door for filter replacement

No need to move the product of replacing the filter.

#### **Super Simple Filter Replacement System**

A simple filter replacement system along with one-touch Filter Usage Initialization Setting System makes filter management easy for any one.

#### Open and close type door & simple filter replacement system

A simple filter replacement system along with one-touch Filter Usage Initialization Setting System makes filter management easy for any one.