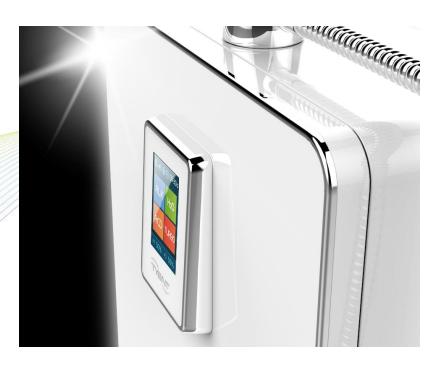

## Standard for premium water ionizer

**TFT LCD Screen with a Clear Picture Tone** 

A 262,000 Color Touch LCD Display provides Diverse information in true vivid colors.

Wall-mounted type

Wall-mounted type for making better use of a space

## Chrome decorative point Modern and stylish design

Stylish design with chrome decoration and soft round square shapes.