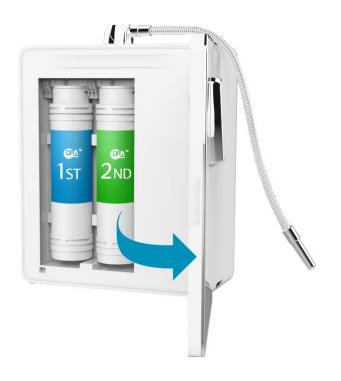

#### Open and close type door & simple filter replacement system

A simple filter replacement system along with one-touch Filter Usage Initialization Setting System makes filter management easy for any one.

### **Product Features – Filter**

#### **FILTER SYSTEM**

**Excellent filtration System** 

As membrane Multilayer filtration system, 0.5~5 micrometer artificial film filters contaminated materials including ordinary bacteria while maintaining essential minerals in the water. Especially, Depth filtration system by multiple media filtration makes the filter lifetime longer and filtration function better.