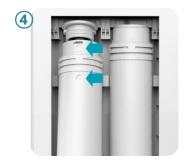

#### Open and close type door & simple filter replacement system

A simple filter replacement system along with one-touch Filter Usage Initialization Setting System makes filter management easy for any one.