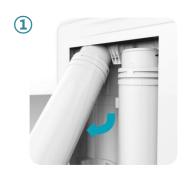

#### Open and close type door & simple filter replacement system

A simple filter replacement system along with one-touch Filter Usage Initialization Setting System makes filter management easy for any one.