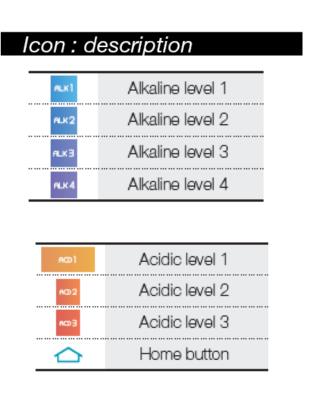

### Icon : description

| <b>Q</b> | Set up       | ALK              | Alkaline water |
|----------|--------------|------------------|----------------|
| <b>4</b> | Voice on     | ACD              | Acidic water   |
| *        | Voice off    | H <sub>2</sub> O | Purified water |
| <b>①</b> | Cleaning     | TURBO            | Turbo water    |
| <b>6</b> | Eco mode on  | F1               | Filter 1 usage |
| 8        | Eco mode off | F2               | Filter 2 usage |