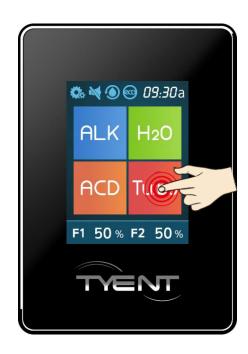

#### Best usage environment beyond the existing water ionizer.

It offers a familiar usage environment which users can recognize easily.

Display line of the set status

Functional water operation

Display line of filter usage

### Icon : description

| <b>Q</b> | Set up       | ALK              | Alkaline water |
|----------|--------------|------------------|----------------|
| <b>4</b> | Voice on     | ACD              | Acidic water   |
| *        | Voice off    | H <sub>2</sub> O | Purified water |
| <b>①</b> | Cleaning     | TURBO            | Turbo water    |
| <b>6</b> | Eco mode on  | F1               | Filter 1 usage |
| 8        | Eco mode off | F2               | Filter 2 usage |