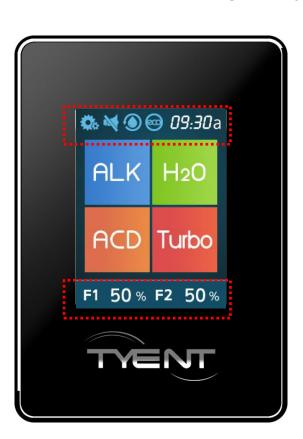

#### Best usage environment beyond the existing water ionizer.

It offers a familiar usage environment which users can recognize easily.

Display line of the set status

Functional water operation

Display line of filter usage

### Icon : description

| <b>Q</b> | Set up       | ALK              | Alkaline water |
|----------|--------------|------------------|----------------|
| <b>4</b> | Voice on     | ACD              | Acidic water   |
| *        | Voice off    | H <sub>2</sub> O | Purified water |
| <b>①</b> | Cleaning     | TURBO            | Turbo water    |
| <b>6</b> | Eco mode on  | F1               | Filter 1 usage |
| 8        | Eco mode off | F2               | Filter 2 usage |