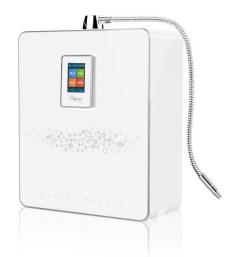

## **Intellectual Property Office - Design Registration**

| Model                        |                                        | TY20-TL SERIES                         |  |  |
|------------------------------|----------------------------------------|----------------------------------------|--|--|
| Exterior of Product          | Dimension                              | 11.8(W) x 5.3(D) x 13.9(H) inches      |  |  |
|                              | Weight                                 | 10.8 Lbs                               |  |  |
| Outflow method               | water outflow                          | 2L /min                                |  |  |
|                              | pH levels                              | 4 Alkaline, 1 Neutral, 3 Acidic, Turbo |  |  |
| Display and<br>Touch pad     | Operation type                         | Touch screen                           |  |  |
|                              | Display                                | TFT-LCD                                |  |  |
| Power                        | Power Supply                           | SMPS                                   |  |  |
| Structure of<br>Electrolyzer | Water Cell Plate Materials             | Platinum and Titanium                  |  |  |
|                              | Electrolytic Cell Quantity of<br>Poles | 7 / 9 / 11 / 13                        |  |  |
| Filters Configuration        | Filter                                 | 2 filter system                        |  |  |
| Function                     | Voice announcement                     | ● Voice ON/OFF ●                       |  |  |
|                              | Automatic / Manual<br>Cleaning)        | Automatic Stop Function  (15 min.)     |  |  |
| Setting                      | Temperature sensor                     | Power saving function                  |  |  |
|                              | Filter Usage Indication                | ● Backlight color ●                    |  |  |
|                              | Adjustable pH                          | Voice volume control                   |  |  |
|                              | Time Setting                           | ● Filter reset ●                       |  |  |

## Standard for premium water ionizer

**TFT LCD Screen with a Clear Picture Tone** 

A 262,000 Color Touch LCD Display provides Diverse information in true vivid colors.

Wall-mounted type

Wall-mounted type for making better use of a space