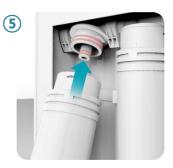

#### Open and close type door & simple filter replacement system

A simple filter replacement system along with one-touch Filter Usage Initialization Setting System makes filter management easy for any one.