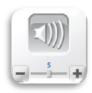

#### Voice on/off and volume level control function

Voice announcement can be turned on or off according to user's choice.

The user can adjust the desired volume level