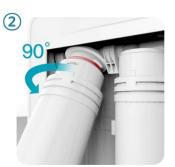

#### Open and close type door & simple filter replacement system

A simple filter replacement system along with one-touch Filter Usage Initialization Setting System makes filter management easy for any one.