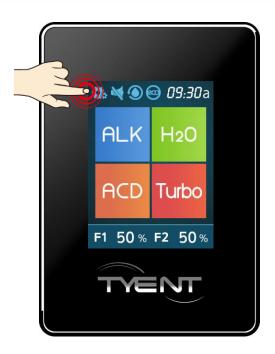

#### Best usage environment beyond the existing water ionizer.

It offers a familiar usage environment which users can recognize easily.

Display line of the set status

Functional water operation

Display line of filter usage

### Icon : description

| <b>Q</b> | Set up       | ALK              | Alkaline water |
|----------|--------------|------------------|----------------|
| <b>4</b> | Voice on     | ACD              | Acidic water   |
| *        | Voice off    | H <sub>2</sub> O | Purified water |
| <b>①</b> | Cleaning     | TURBO            | Turbo water    |
| <b>6</b> | Eco mode on  | F1               | Filter 1 usage |
| 8        | Eco mode off | F2               | Filter 2 usage |