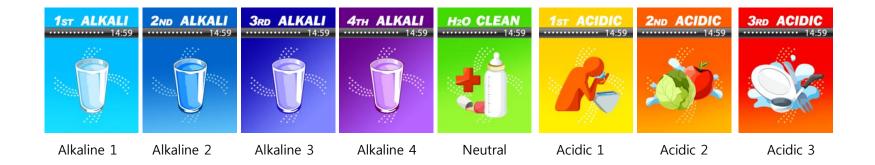

### Icon : description

| <b>Q</b> | Set up       | ALK              | Alkaline water |
|----------|--------------|------------------|----------------|
| <b>4</b> | Voice on     | ACD              | Acidic water   |
| *        | Voice off    | H <sub>2</sub> O | Purified water |
| <b>①</b> | Cleaning     | TURBO            | Turbo water    |
| <b>6</b> | Eco mode on  | F1               | Filter 1 usage |
| 8        | Eco mode off | F2               | Filter 2 usage |