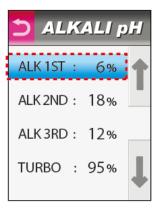

#### Strong TURBO functional water- Natural cleaning, Generation of sterilizing water

It generates sterilizing and cleaning water by electrolysis a pure water..

Turbo strong Alkaline water : pH  $11 \sim 12$  Turbo strong Acidic water: pH  $3.5 \sim 2.5$ 