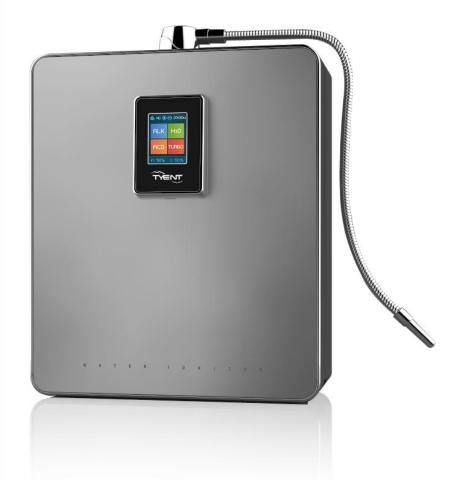

#### **Touch LCD Screen with a Clear Picture Tone**

A 262,000 Color Touch LCD Display provides diverse information in true vivid colors for user convenience..

#### The Industry's First Full Touch Screen Panel

The Full Touch Screen Panel System automatically activates the unit's operations through a simple touch to the desired icon displayed on the screen

#### **GUI** [Graphical User Interface]

A Graphical User Interface is designed specifically for ease of use and operation. Communication between the user and ionizer has never been this simple!

### Icon : description

| <b>Q</b> | Set up       | ALK              | Alkaline water |
|----------|--------------|------------------|----------------|
| <b>4</b> | Voice on     | ACD              | Acidic water   |
| *        | Voice off    | H <sub>2</sub> O | Purified water |
| <b>①</b> | Cleaning     | TURBO            | Turbo water    |
| <b>6</b> | Eco mode on  | F1               | Filter 1 usage |
| 8        | Eco mode off | F2               | Filter 2 usage |