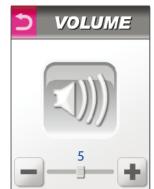

#### Voice on/off and volume level control function

Voice announcement can be turned on or off according to user's choice.

The user can adjust the desired volume level